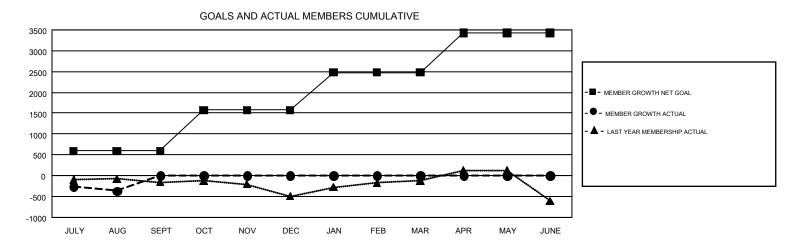

## GMT MONTHLY MEMBERSHIP PROGRESS REPORT

Results as of: 8/31/2019

REPORT DOES NOT INCLUDE CLUBS IN UNDISTRICTED AREAS.

GMT Constitutional Area 4, Group F

**OPEN** 

| Clubs                 |               |           |               | Members               |                           |                         |                                                    |  |
|-----------------------|---------------|-----------|---------------|-----------------------|---------------------------|-------------------------|----------------------------------------------------|--|
| RESULTS FOR 2019-2020 |               |           |               | RESULTS FOR 2019-2020 |                           |                         |                                                    |  |
| QUARTER               | NEW CLUB GOAL | NEW CLUBS | DROPPED CLUBS | QUARTER               | MEMBER GROWTH NET<br>GOAL | MEMBER GROWTH<br>ACTUAL | DROPPED<br>MEMBERS ACTUAL<br>(including transfers) |  |
| JULY/AUG/SEPT         | 4             | 3         | 3             | JULY/AUG/SEPT         | 590                       | 405                     | 705                                                |  |
| OCT/NOV/DEC           | 8             | 0         | 0             | OCT/NOV/DEC           | 981                       | 0                       | 0                                                  |  |
| JAN/FEB/MAR           | 15            | 0         | 0             | JAN/FEB/MAR           | 908                       | 0                       | 0                                                  |  |
| APR/MAY/JUNE          | 7             | 0         | 0             | APR/MAY/JUNE          | 949                       | 0                       | 0                                                  |  |

## GOALS AND ACTUAL NEW CLUBS CUMULATIVE

| DROPPED CLUBS: 3  DROPPED MEMBERS |     | 166 CLUBS OF 1,701 ADDED 1 OR<br>MORE NEW MEMBERS | GENDER DISTI<br>MALE<br>FEMALE      | RIBUTION<br>36,559 (72.21%)<br>14,070 (27.79%) |       |  |
|-----------------------------------|-----|---------------------------------------------------|-------------------------------------|------------------------------------------------|-------|--|
| DECEASED                          | 49  | CLICK HERE FOR CLIMITATIVE                        | TOTAL FAMILY UNIT MEMBERS           |                                                | 2,941 |  |
| CLUB CANCELLED 1                  |     | CLICK HERE FOR CUMULATIVE MEMBERSHIP DATA         |                                     |                                                | 4 540 |  |
| OTHER                             | 654 |                                                   | FAMILY MEMBERS PAYING HALF DUES 1,5 |                                                | 1,513 |  |
| TOTAL                             | 704 |                                                   |                                     |                                                |       |  |