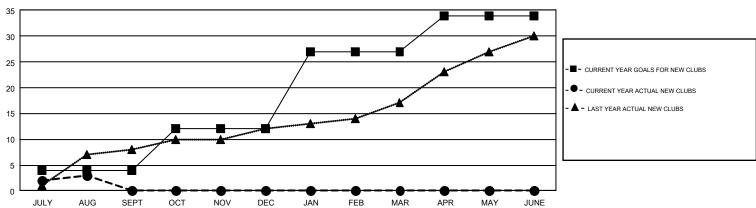

## GMT MONTHLY MEMBERSHIP PROGRESS REPORT

Results as of: 8/31/2019

REPORT DOES NOT INCLUDE CLUBS IN UNDISTRICTED AREAS.

GMT Constitutional Area 4, Group F

**OPEN** 

| Clubs                 |               |           |               | Members               |                           |                         |                                                    |  |
|-----------------------|---------------|-----------|---------------|-----------------------|---------------------------|-------------------------|----------------------------------------------------|--|
| RESULTS FOR 2019-2020 |               |           |               | RESULTS FOR 2019-2020 |                           |                         |                                                    |  |
| QUARTER               | NEW CLUB GOAL | NEW CLUBS | DROPPED CLUBS | QUARTER               | MEMBER GROWTH NET<br>GOAL | MEMBER GROWTH<br>ACTUAL | DROPPED<br>MEMBERS ACTUAL<br>(including transfers) |  |
| JULY/AUG/SEPT         | 4             | 3         | 3             | JULY/AUG/SEPT         | 590                       | 405                     | 705                                                |  |
| OCT/NOV/DEC           | 8             | 0         | 0             | OCT/NOV/DEC           | 981                       | 0                       | 0                                                  |  |
| JAN/FEB/MAR           | 15            | 0         | 0             | JAN/FEB/MAR           | 908                       | 0                       | 0                                                  |  |
| APR/MAY/JUNE          | 7             | 0         | 0             | APR/MAY/JUNE          | 949                       | 0                       | 0                                                  |  |

## GOALS AND ACTUAL NEW CLUBS CUMULATIVE

| DROPPED CLUBS: 3  DROPPED MEMBERS |     | 166 CLUBS OF 1,701 ADDED 1 OR<br>MORE NEW MEMBERS | GENDER DISTI<br>MALE<br>FEMALE      | RIBUTION<br>36,559 (72.21%)<br>14,070 (27.79%) |       |  |
|-----------------------------------|-----|---------------------------------------------------|-------------------------------------|------------------------------------------------|-------|--|
| DECEASED                          | 49  | CLICK HERE FOR CLIMITATIVE                        | TOTAL FAMILY UNIT MEMBERS           |                                                | 2,941 |  |
| CLUB CANCELLED 1                  |     | CLICK HERE FOR CUMULATIVE MEMBERSHIP DATA         |                                     |                                                | 4 540 |  |
| OTHER                             | 654 |                                                   | FAMILY MEMBERS PAYING HALF DUES 1,5 |                                                | 1,513 |  |
| TOTAL                             | 704 |                                                   |                                     |                                                |       |  |